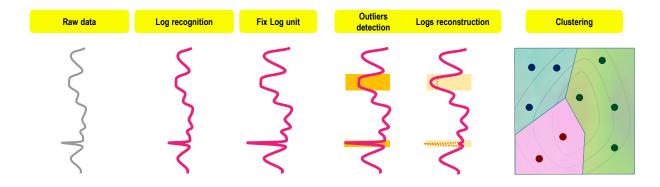

## Consulting Wellbore data pre-processing and QC for further interpretation

- ✓ Full cycle of Logs QC procedure
- ✓ Learning step optionally may includes manually processed logs for better prediction
- ✓ Manual adjustment of final results is possible, this new information triggers full recalculation for better results
- ✓ Final results analysis based on traditional multi-well layouts with much more efficient approach using the maps
- ✓ All available a priori information could be utilized to increase quality of final results